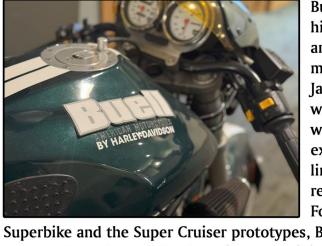

#### Buell Motorcycles, famous

high-performance, hand-built superbikes and the anticipated Super Cruiser, is expanding into global markets after a 10-year absence. Countries like Japan, France, Spain, Brazil, Canada, and Italy, which have long been home to Buell enthusiasts, will soon see the return of Buell motorcycles. To expedite this, Buell is opening communication lines for international distributors and accepting refundable pre-order deposits from customers. Following the launch of the Hammerhead 1190

Superbike and the Super Cruiser prototypes, Buell has received significant global interest. With support from the U.S. Small Business Administration and the Michigan Economic Development Corporation, Buell has assembled a skilled team to meet this demand. The expansion begins with Canada in Summer 2024, followed by the UK, EU, and other markets. Buell aims to deliver its

iconic, high-performance V-Twin motorcycles to a global audience to fulfill the strong demand.