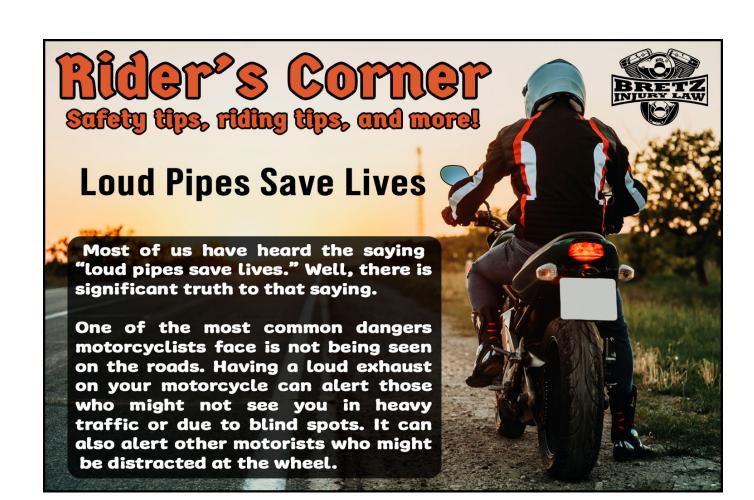

## Reno County Toy Run Dice Run

Mark your calendars for the Reno County Toy Run Dice Run! The run takes place on Saturday, June 29th. Registration will start at Salty Cycles with stops at Bobz Bikz in Kingman, Jerry's Bar and Grill in Turon, Carolyn's Essenhaus in Arlington, and ending back at Salty Cycles in Hutchinson. Proceeds from this event help benefit the Reno

More Info

County Toy Run Foundation.