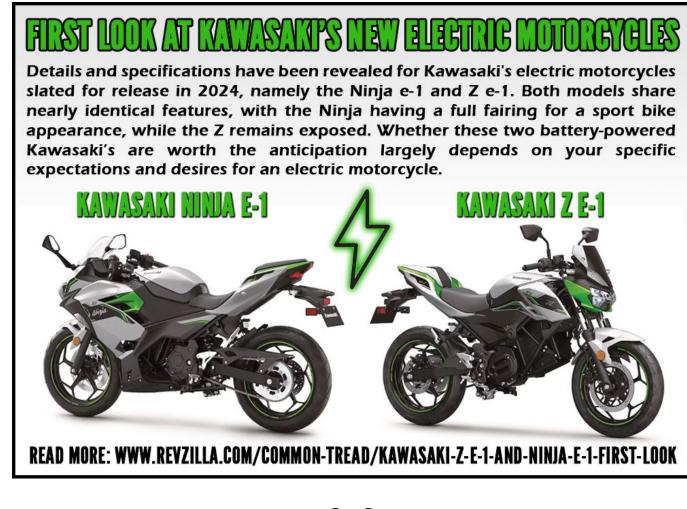

## 2023 Ride Like MADD Poker Run

We are excited to announce the 2023 Ride Like MADD Poker Run happening on Saturday, November 18th, in Wichita, KS! Registration will start at 9:30, taking place at Bikers Edge Powersports, 1201 E Central, Wichita, KS. Entry is \$25/hand and \$10 for additional hands with proceeds benefitting MADD of Kansas. Payouts are as follows: 25% for the best hand, 15% for the second best hand, and 10% for the worst hand. A free lunch will be served after the run. There will be a \$5 raffle and plenty of door prizes. Donations are accepted and all vehicles are welcome.

This year, we are riding in honor of Deputy Sheriff Sidnee Carter. Deputy Carter served with the Sedgwick County Sheriff's Office for two years before her life was tragically ended by an impaired driver.

## 44th Annual Wichita Toy Run

See you at the 44th Annual Wichita Toy Run THIS SUNDAY! The lineup starts at Century II and finishes at Hartman Arena. There will be a \$5 chili feed, prizes, vendors, and more. All proceeds benefit the Salvation Army, USMC Toys for Tots, and the Kansas Food Bank.

## Reno County Toy Run

This year's Reno County Toy Run is coming up soon! The run will take place on Sunday, November 19th with the lineup starting at 10am at Salty Cycles at 129 E Sherman in Hutchinson. The ride starts at 1pm. The parade will end at the Hutchinson Moose Lodge at 1401 E 1st where a chili feed and live auction will take place.