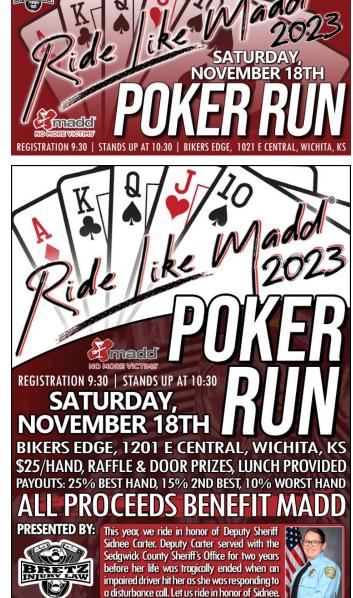

## 2023 Ride Like MADD Poker Run

We are excited to announce the 2023 Ride Like MADD Poker Run happening on Saturday, November 18th, in Wichita, KS! Registration will start at 9:30, taking place at Bikers Edge Powersports, 1201 E Central, Wichita, KS. Entry is \$25/hand and \$10 for additional hands with proceeds benefitting MADD of Kansas. Payouts are as follows: 25% for the best hand, 15% for the second best hand, and 10% for the worst hand. A free lunch will be served after the run. There will be a \$5 raffle and plenty of door prizes. Donations are accepted and all vehicles are welcome.

This year, we are riding in honor of Deputy Sheriff Sidnee Carter. Deputy Carter served with the Sedgwick County Sheriff's Office for two years before her life was tragically ended by an impaired driver.