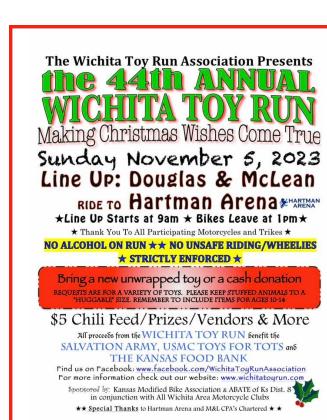

## 44th Annual Wichita Toy Run

See you at the 44th Annual Wichita Toy Run THIS SUNDAY! The lineup starts at Century II and finishes at Hartman Arena. There will be a \$5 chili feed, prizes, vendors, and more. All proceeds benefit the Salvation Army, USMC Toys for Tots, and the Kansas Food Bank.