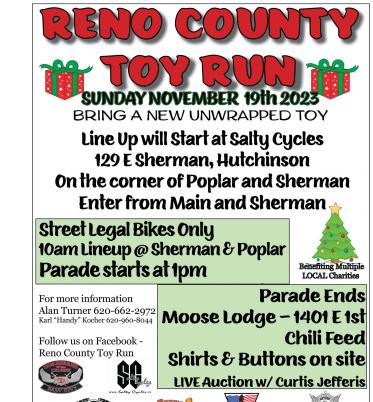

## Reno County Toy Run

This year's Reno County Toy Run is coming up soon! The run will take place on Sunday, November 19th with the lineup starting at 10am at Salty Cycles at 129 E Sherman in Hutchinson. The ride starts at 1pm. The parade will end at the Hutchinson Moose Lodge at 1401 E 1st where a chili feed and live auction will take place.

Event Info